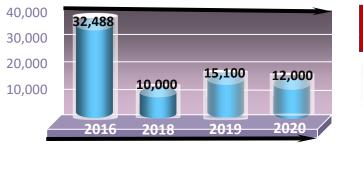

FY2021/2022





#### LIST OF CONTENTS

- Company Overview
- Corporate Chronology
- Top Message
- Business Policies
- Organization Composition
- Performance Certificates
- Production Capacity
- Business Area
- Strength
- Fabrication Flow & Quality Control Step
- Production/Re-sale Categories
- Fabrication Items
- Re-sale Items
- Affiliates' Specializations
- Key Clientele
- Major Supply Record



Delivers satisfaction to customers and partners to make the future more successful.



#### **Company Overview**

- 1. Company Name : Kyeam Technologies Co., Ltd.
- 2. Foundation : Mar. 1998
- 3. President : Hyun-Bong, Chung
- 4. Type of Business : Piping Spool Fabrication, Strainer & Piping & Instrumentations Resales

5. Website : <u>www.kyeam.com</u>

6. Latest Sales Record (Unit : 1,000USD)





#### **Head Office**

1503, 101-dong DaesungSkyRex, 95, Sambong-ro, Jongno-gu, Seoul, 03150 Korea Tel : +82-2-2615-1391, Fax : +82-2-2615-1392 E-Mail : sales@kyeam.com

#### Factory #1 (7,900 m2)

3667, Bocheong-daero, Hoein-myeon, Boeun-gun, Chungcheongbuk-do, 28927 Korea Tel : +82-43-544-8411, Fax : +82-43-544-8412

#### Factory #2 (Main : 12,000 m2 , Annexed : 6,700 m2)

1458-32, Gimhae-daero, Hallim-myeon, Gimhae-si, Gyeongsangnam-do, 50653 Korea Tel : +82-55-723-2721, Fax : +82-55-723-2720 E-Mail : factory@kyeam.com

#### Factory #3 (3,300 m2)

012 Sorae-ro Daegot-myeon Gimpo-si,Gyeonggi-do, 10040 Korea Tel : +82-2-2615-1391, Fax : +82-2-2615-1392



#### CORPORATE CHRONOLOGY





#### Top Message



"Since the inception of our business in serving EPC industries with plant piping