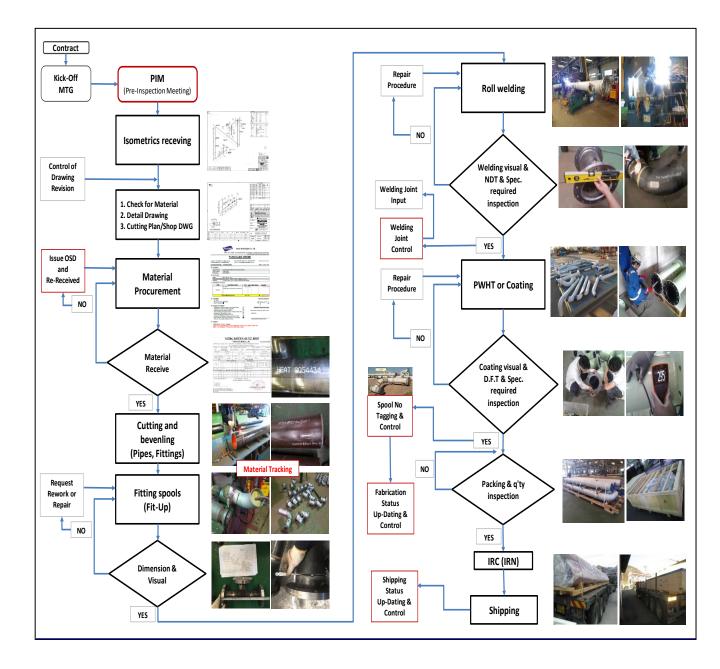

atment Shop : 2Km<br>Painting Shop : 3~5km                                                                                                                                                                                                                                                                                                                                                                                                               |                                                                                                                                                                                                                                      |                                   |









#### BUSINESS AREA & FIELD









#### SPOOL FAB. FLOW & QUALITY CONTROL STEP





#### MANIFOLD FAB. FLOW & QUALITY CONTROL STEP

| No. | Sten                                           | Description        |                      | Reference Relevant                                                                                                   |                                                                                                                                                | No.                                                                                                                             | Step | Description                                   |                                         |                      | Reference