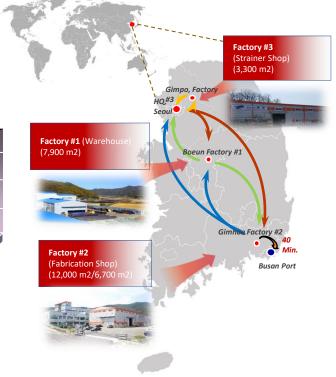

#### **Head Office**

1503, 101-dong DaesungSkyRex, 95, Sambong-ro, Jongno-gu, Seoul, 03150 Korea Tel : +82-2-2615-1391, Fax : +82-2-2615-1392 E-Mail : sales@kyeam.com

#### Factory #1 (7,900 m2)

3667, Bocheong-daero, Hoein-myeon, Boeun-gun, Chungcheongbuk-do, 28927 Korea Tel : +82-43-544-8411, Fax : +82-43-544-8412

#### Factory #2 (Main : 12,000 m2 , Annexed : 6,700 m2)

1458-32, Gimhae-daero, Hallim-myeon, Gimhae-si, Gyeongsangnam-do, 50653 Korea Tel : +82-55-723-2721, Fax : +82-55-723-2720 E-Mail : factory@kyeam.com

#### Factory #3 (3,300 m2)

012 Sorae-ro Daegot-myeon Gimpo-si,Gyeonggi-do, 10040 Korea Tel : +82-2-2615-1391, Fax : +82-2-2615-1392