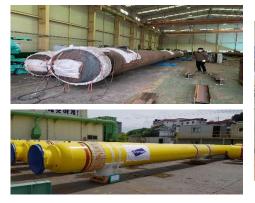

#### Factory #1 (7,900 m2)

3667, Bocheong-daero, Hoein-myeon, Boeun-gun, Chungcheongbuk-do, 28927 Korea Tel : +82-43-544-8411, Fax : +82-43-544-8412

#### Factory #2 (Main : 12,000 m2 , Annexed : 6,700 m2)

1458-32, Gimhae-daero, Hallim-myeon, Gimhae-si, Gyeongsangnam-do, 50653 Korea Tel : +82-55-723-2721, Fax : +82-55-723-2720 E-Mail : factory@kyeam.com

#### Factory #3 (3,300 m2)

012 Sorae-ro Daegot-myeon Gimpo-si,Gyeonggi-do, 10040 Korea Tel : +82-2-2615-1391, Fax : +82-2-2615-1392