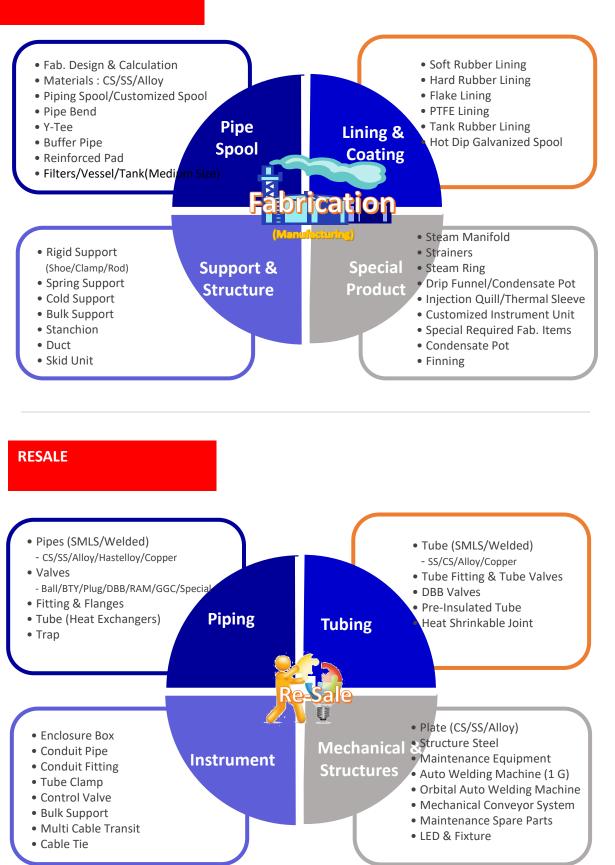

| - Procurement Team<br>- Sales Team |
|     |                                                 |                 |                                                                                                  |                                                                                                              |                                                                                                         |     |                                                |                                                                                                 |                                                                                                   |                                    |



#### PRODUCTION







#### PIPE SPOOL FABRICATION

#### **Pipe Spool Fabrication**

- Materials : CS/SS/Alloy (Small Tank Included)
- Fabrication Design & Calculation
- Material Procurement & Handling (ASTM, KS, JIS, DIN)
- Machining & Cutting
- Welding Or Bending
- PWHT
- Hydro Test
- NDE
- Shot Blasting / Painting



fabrication in process: Gas cutting







painting and drying



fabrication in process: welding



shot blasting



packing



#### **Rubber Lined Piping**

- Soft/Hard Rubber Lining
- Flake Lining/PTFE Lining
- Internal Shot-Blasting
- Internal Adhesive Application
- Rubber Lining Layer Fixation
- Curing by Autoclave Machine or

#### Open Curing

- Testing: Pinhole, Hardness, Thickness, Adhesion
- External Shot Blasting
- External Painting and Packing



application of rubber lining laye