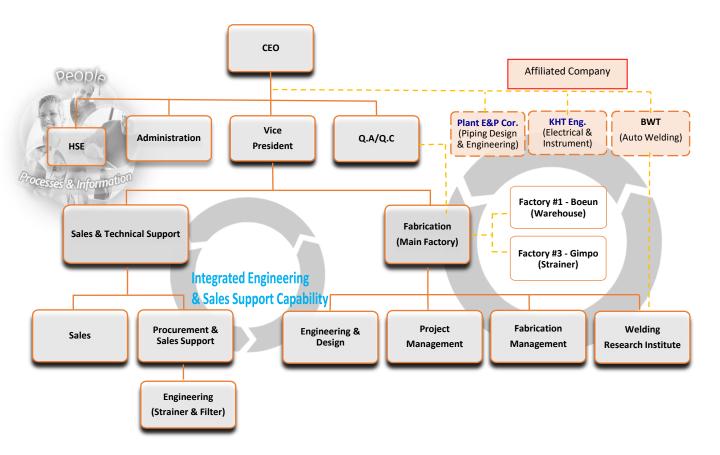

#### Factory #1 (7,900 m2)

3667, Bocheong-daero, Hoein-myeon, Boeun-gun, Chungcheongbuk-do, 28927 Korea Tel : +82-43-544-8411, Fax : +82-43-544-8412

#### Factory #2 (Main : 12,000 m2 , Annexed : 6,700 m2)

1458-32, Gimhae-daero, Hallim-myeon, Gimhae-si, Gyeongsangnam-do, 50653 Korea Tel : +82-55-723-2721, Fax : +82-55-723-2720 E-Mail : factory@kyeam.com

#### Factory #3 (3,300 m2)

012 Sorae-ro Daegot-myeon Gimpo-si,Gyeonggi-do, 10040 Korea Tel : +82-2-2615-1391, Fax : +82-2-2615-1392